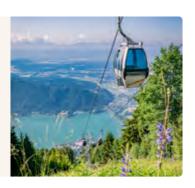

#### Bergbahnen Gerlitzen Alpe

With the Kanzelbahn and Gipfelbahn, you effortlessly ascend from lake Ossiach into a mountain world at an altitude of 1,911 meters in just thirty minutes. At the summit, a breathtaking 360-degree panorama awaits, along with picturesque hiking trails, nature experiences, and an adventure arena for young and old alike.