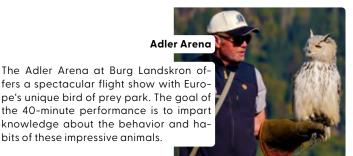

# Exciting Adventures at Lake Ossiach

Discover the top attractions in Carinthia all in one place

Lake Ossiach offers a wide range of activities for adventurers, families, nature lovers, and sports enthusiasts, ensuring a perfect day trip. Located just outside of Villach, Burg Landskron with its historic setting and the Adler Arena featuring impressive bird of prey flight shows are sure to leave visitors in awe. The Affenberg provides exciting wildlife viewing, while the Gerlitzen Alpe impresses with its panoramic views and numerous hiking opportunities. The Familywald Ossiach offers fun climbing activities and outdoor adventures for all ages. A boat trip with the Ossiachersee Schifffahrt expands the excursion, allowing visitors to enjoy the region's beauty from the water.