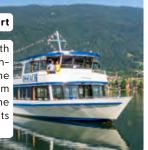

#### Ossiachersee Schifffahrt

Explore Carinthia's most diverse lake with the ships of Ossiach. Take in the breathtaking panorama of Lake Ossiach as the crew treats you to delicious ice cream creations, coffee, and other treats. The ships will take you to all the highlights around the lake.