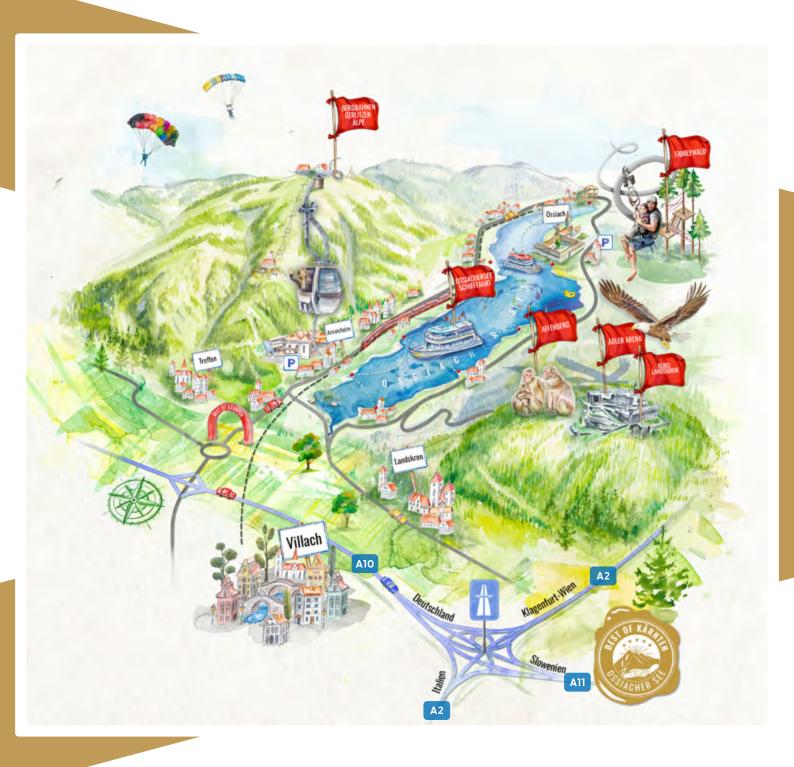

# Exciting Adventures at Lake Ossiach

Discover the top attractions in Carinthia all in one place

Lake Ossiach offers a wide range of activities for adventurers, families, nature lovers, and sports enthusiasts, ensuring a perfect day trip. Located just outside of Villach, Burg Landskron with its historic setting and the Adler Arena featuring impressive bird of prey flight shows are sure to leave visitors in awe. The Affenberg provides exciting wildlife viewing, while the Gerlitzen Alpe impresses with its panoramic views and numerous hiking opportunities. The Familywald Ossiach offers fun climbing activities and outdoor adventures for all ages. A boat trip with the Ossiachersee Schifffahrt expands the excursion, allowing visitors to enjoy the region's beauty from the water.

# One Lake - Six Highlights

### Your perfect day trip in Carinthia

#### Bergbahnen Gerlitzen Alpe

With the Kanzelbahn and Gipfelbahn, you effortlessly ascend from lake Ossiach into a mountain world at an altitude of 1,911 meters in just thirty minutes. At the summit, a breathtaking 360-degree panorama awaits, along with picturesque hiking trails, nature experiences, and an adventure arena for young and old alike.

#### Ossiachersee Schifffahrt

Explore Carinthia's most diverse lake with the ships of Ossiach. Take in the breathtaking panorama of Lake Ossiach as the crew treats you to delicious ice cream creations, coffee, and other treats. The ships will take you to all the highlights around the lake.

#### Abenteuer Affenberg

Observe monkeys, like in the wild: here, an extraordinary animal experience awaits you! You are in the midst of 180 Japanese macaques, without any barriers. During a guided tour (approx. 45 minutes), you will learn interesting facts about the animals and observe them in their natural habitat. A highlight: swimming monkeys.

#### Familywald

The nature adventure park in the beech forest, spanning over 30,000 m², offers unforgettable experiences for all ages. A forest roller coaster, Treenets adventures, and over 150 climbing challenges (including 4 new courses and a new Flying Fox course) are waiting to be explored.

#### Burg Landskron

Burg Landskron is one of the landmarks around the lake and always worth a visit. From the café's panoramic terrace, guests are treated to a breathtaking view, while enjoying hearty, traditional dishes.