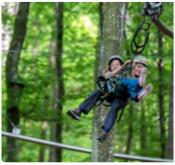

#### Familywald

The nature adventure park in the beech forest, spanning over 30,000 m², offers unforgettable experiences for all ages. A forest roller coaster, Treenets adventures, and over 150 climbing challenges (including 4 new courses and a new Flying Fox course) are waiting to be explored.