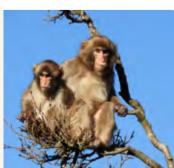

#### Abenteuer Affenberg

Observe monkeys, like in the wild: here, an extraordinary animal experience awaits you! You are in the midst of 180 Japanese macaques, without any barriers. During a guided tour (approx. 45 minutes), you will learn interesting facts about the animals and observe them in their natural habitat. A highlight: swimming monkeys.